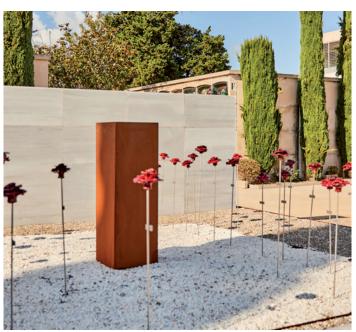

# Jardí de les Roselles (Poppy Garden) - Sant Just Desvern Municipal Cemetery

A new landscaped area where biodegradable urns can be buried with a porcelain poppy on top, creating a poppy field of remembrance. It also has a space to add information on the deceased, with a capacity for 42 units.

# Jardí del Record (Remembrance Garden) -Roques Blanques Regional Cemetery

The ideas of this area is to bury an urn under a natural stone engraved with the details of the deceased. This makes each memorial unique and personalised, in a serene and natural setting, designed for remembrance and reflection.