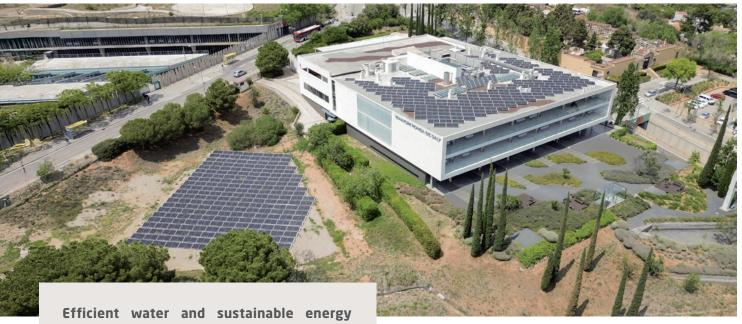

#### Sustainable energy management

With regard to energy, we consolidated the performance of solar installations with a production of 1,059,155 kWh in 2024. Of these, 773,565 kWh were for self-consumption and the rest were fed into the electricity grid.

This management system prevented 244 tonnes of CO<sup>2</sup> emissions, the equivalent of planting about 11,743 trees, according to figures from the Ministry for Ecological Transition.

We have photovoltaic panels at the following funeral homes: