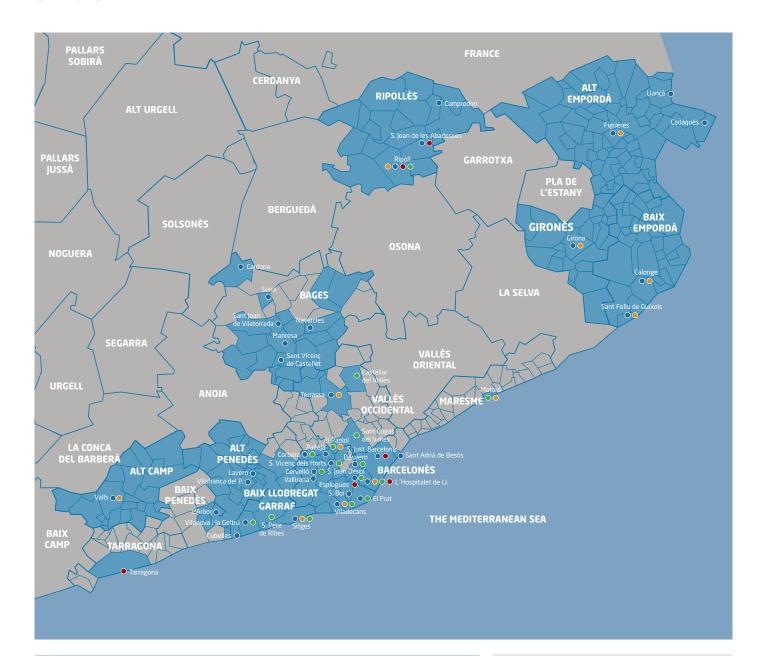

# SERVICE MAP

# KEY TO SERVICES

- Funeral homes
- Cemeteries
- Crematoriums
- Offices

# **FUNERAL HOMES**

Àltima's expansion policy involves investment in building funeral homes in towns that need them, thus maintaining a high service levels to families and municipalities. Currently, our funeral homes provide funeral services to the regions of Barcelonès, Baix Llobregat, Garraf, Alt Penedès, Baix Penedès, Tarragona, Alt Camp, Vallès Occidental, Bages, Gironès, Ripollès and Alt Empordà.

#### **Barcelonès**

- Barcelona Ronda de Dalt
- Barcelona Sant Andreu
   Nou Barris
- Sant Adrià de Besòs
   El Litoral Funeral
   Home
- L'Hospitalet Gran Via
- L'Hospitalet Ronda

### **Baix Llobregat**

- Castelldefels Gavà
- Cervelló
- Corbera
- El Prat de Llobregat
- Pallejà
- Sant Boi de Llobregat
- · Sant Joan Despí
- Sant Just Desvern
- Sant Vicenç dels Horts
- Vallirana
- Viladecans

#### **Alt Penedès**

- Lavern
- Vilafranca del Penedès
- Sant Pere de Riudebitlles

#### **Baix Penedès**

L'Arboç

#### **Garraf**

- Cubelles Cunit
- Sitges
- Vilanova i la Geltrú

#### **Bages**

- Abadal Súria
- Cardona
- Manresa
- Navarcles
- Sant Joan de Vilatorrada
- Sant Vicenç de Castellet - Bages Sud
- Santpedor

#### Vallès Occidental

Terrassa

#### Alt Empordà

- Cadaqués
- Figueres
- Llançà

#### Baix Empordà

- Calonge
- Sant Feliu de Guíxols

#### Gironès

• Girona

#### **Ripollès**

- Ripoll
- Sant Joan de les Abadesses
- Camprodon

#### **Alt Camp**

Valls