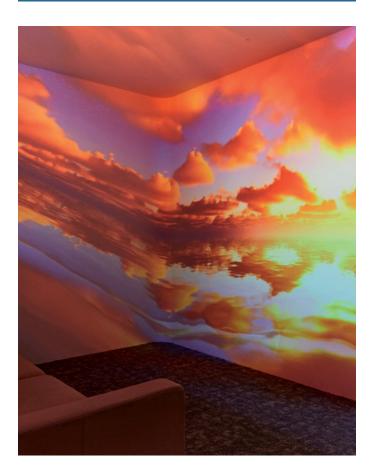

#### Refugi de l'Ànima

Refugi de l'Ànima (Sanctuary of the Soul) is an immersive room designed as a new emotional accompaniment service for families in saying farewell to their loved ones. The multi-sensory experience integrates images, sound and aromas: evocative projections, gentle sounds and fragrances that create an intimate atmosphere of reflection and introspection. This space, separate from the viewing room, is equipped with an advanced audiovisual system that allows personalisation of the experience with images of the deceased or their family and friends. The setting is an invitation to relive memories, shared or personal, focusing on emotions, memory and affection as essential parts of the farewell.