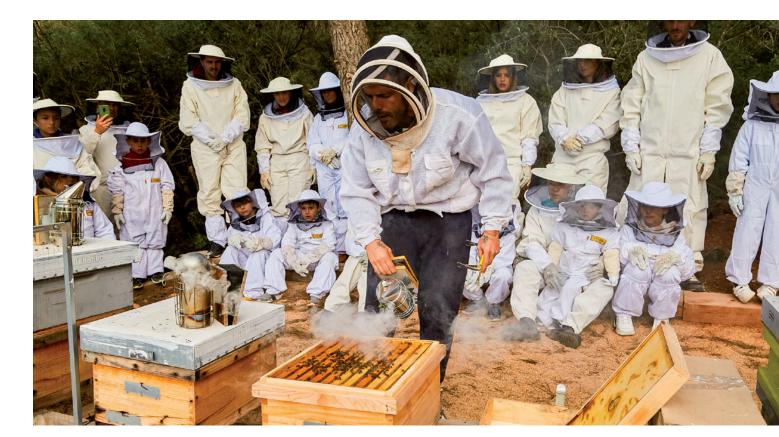

#### Social action and environmental education

The educational apiary at the Roques Blanques Regional Cemetery received numerous visits from schools and social organisations, promoting environmental education and inclusion. Among the schools and groups that participated are the Àngels Garriga School, with age-4 preschool children, the Martorell vocational training institute, the EMAS Club, the Manyet School and the Jose Juan Ortiz School, with 46 primary students.