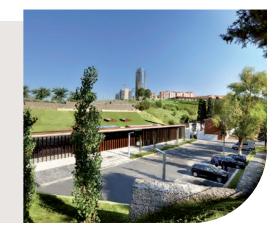

# ROQUES BLANQUES REGIONAL CEMETERY

Carretera C-1413a km 4,5, El Papiol - Tel. 936 730 535

Cemetery | • Crematorium

In service since 1984, it covers an area of 100 hectares and has 20,959 burial spaces. It is a **benchmark in sustainability and a pioneer in the implementation of ecological practices** that respect the environment, earning it several awards. The cemetery is run under a mixed public ownership and private management model.

**Traditional burial options:** mausoleums, woodland mausoleums, graves, niches, green niches and ossuaries.

**Burial options for ashes:** wall and ground columbaria, Garden and Fountain of Rest, Family Tree, Forest of Calm, Woodland Path, Garden of Remembrance and perinatal area.

Its facilities include two crematoria furnaces.

In addition, the Roques Blanques Regional Cemetery hosts several environmental projects focused on the conservation of biodiversity. It has an **educational apiary** for the protection of bees, a **raft for the preservation of amphibians** and a **butterfly garden** with aromatic plants that favour their reproduction. It also has a monitoring station and nest boxes for the **study of bats** in natural environments. These initiatives reinforce its commitment to native wildlife.