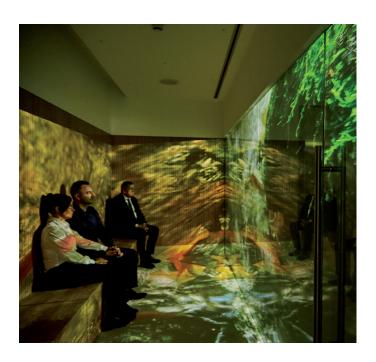

#### Refugi de l'Ànima

Refugi de l'Ànima (Sanctuary of the Soul) is an immersive room designed as a new emotional accompaniment service for families in saying farewell to their loved ones. The multi-sensory experience integrates images, sound and aromas: evocative projections, gentle sounds and fragrances that create an intimate atmosphere of reflection and introspection. This space, separate from the viewing room, is equipped with an advanced audiovisual system that allows personalisation of the experience with images of the deceased or their family and friends. The setting is an invitation to relive memories, shared or personal, focusing on emotions, memory and affection as essential parts of the farewell.