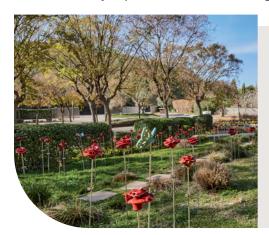

# Jardí de les Roselles (Poppy Garden) - Sant Just Desvern Municipal Cemetery

A new landscaped area where biodegradable urns can be buried with a porcelain poppy on top, creating a poppy field of remembrance. It also has a space to add information on the deceased, with a capacity for 42 units.

**Burial options:** mausoleums, graves and niches.

**Burial options for ashes:** wall columbaria, chapel columbaria (indoors), earth columbaria, poppies and Garden of Rest.

Remembrance: Perinatal Area

www.cementiridesantjustdesvern.com