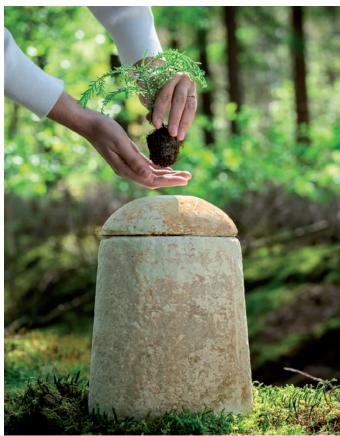

#### **Fungus Urn**

With the aim of offering completely natural burial options, Altima provides urns made of **biodegradable fungi**, using local species and recycled hemp fibres. These urns are suitable for burials and are **organically integrated into the soil in only 45 days, thus helping to enrich it and favour biodiversity.** In addition to being ecological, they provide a poetic symbolism: the return to nature and transformation into a new life. It is an innovative idea that connects remembrance of loved ones with care for the planet.