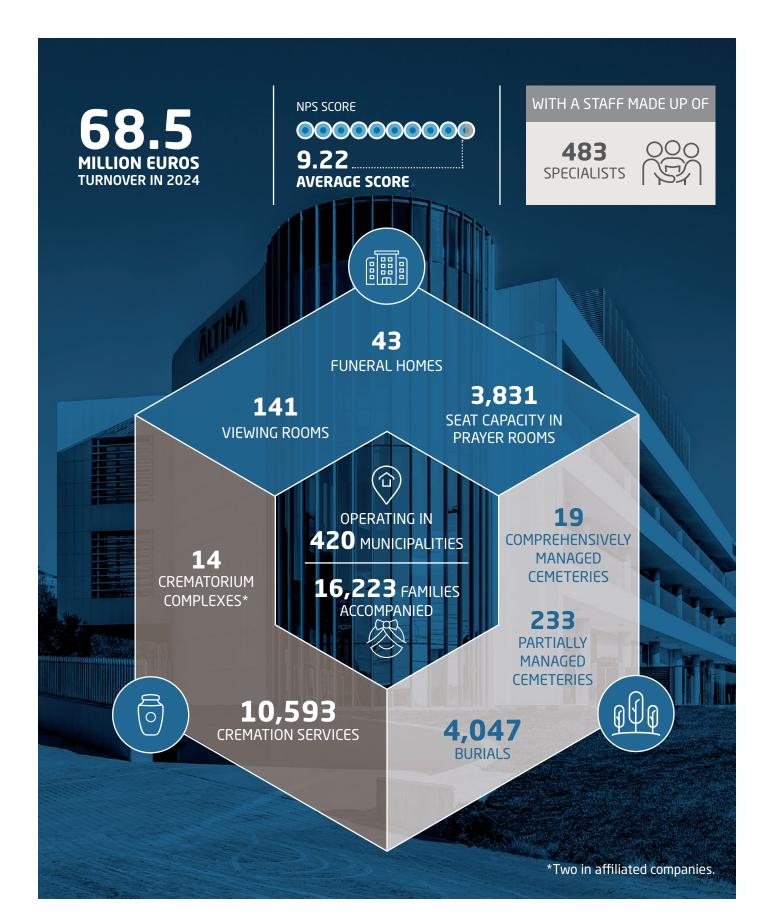

# Key actions by Altima in this area in 2024:

6,643.5
TOTAL HOURS
OF TRAINING

1,969

PARTICIPANTS IN TRAINING

483
TOTAL NUMBER
OF PROFESSIONALS
(48% WOMEN)

105 NEW EMPLOYEES (57% WOMEN)

17
INTERNAL PROMOTIONS
(71% WOMEN)